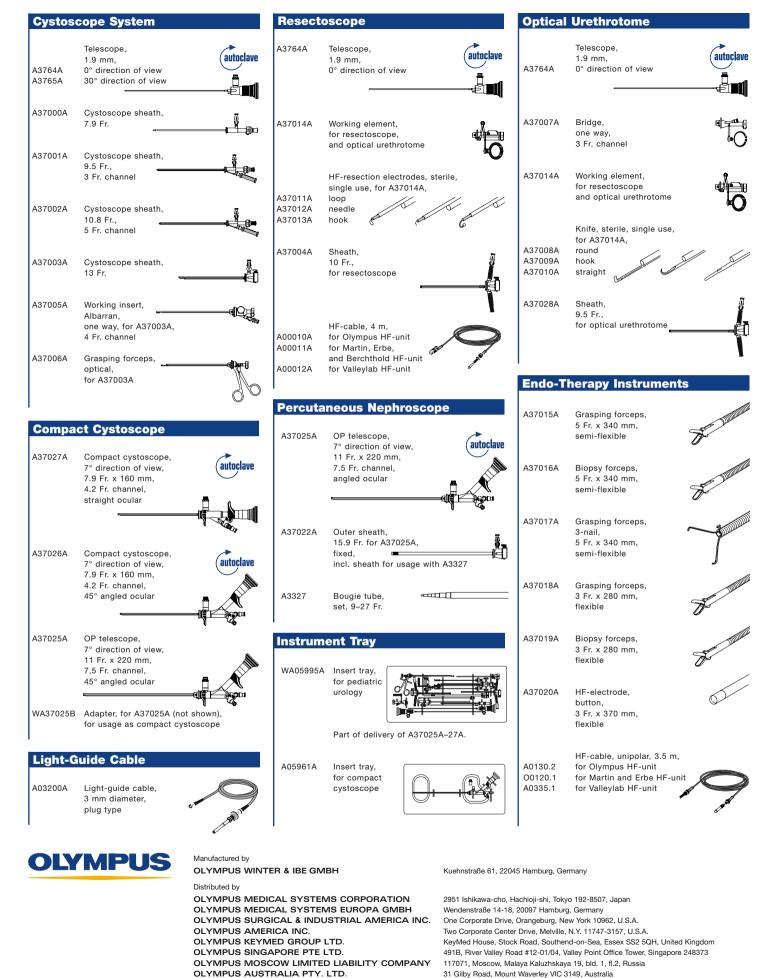

#### CYSTOSCOPE SYSTEM

### COMPACT CYSTOSCOPE

- Maintenance-free stopcocks
  - Albarran for exact control
  - 0° and 30° telescopes
  - Stainless steel

Straight ocular
Compact slim design
Integrated stopcocks
Oval channel design
Excellent flow characteristics
Stainless steel

#### OPTICAL URETHROTOME

Combined working element for optical urethrotome and resectoscope

- Small outer diameter
- Ergonomic design
- Stainless steel

### COMPACT CYSTOSCOPE

| V | Straight channel     | 1 |
|---|----------------------|---|
| V | Compact slim design  |   |
| V | Integrated stopcocks |   |
| V | Oval channel design  |   |
|   |                      |   |

- Excellent flow characteristics
- Stainless steel

Single and continuous flow system

Fixed 15 Fr. sheath

Large 7.5 Fr. oval channel

Pediatric and adult mini-nephroscope

✓ Stainless steel

#### PERCUTANEOUS NEPHROSCOPE

Small outer diameter

ESECTOSCOPE

- Ergonomic design
- Direct HF connection
- Automatic locking mechanism

Atraumatic insulation beak

Stainless steel

autoclave

7.055.700 4.1\_04/05 Printed in Germany