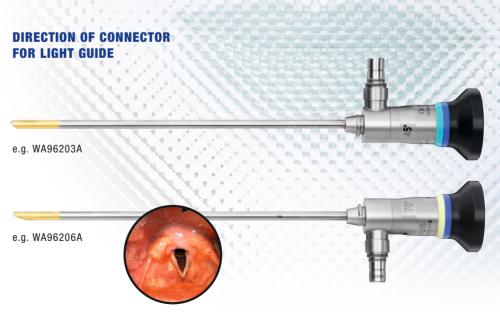

### **DIVERSITY FOR YOUR CONVENIENCE**

Olympus HD sinuscopes come in a full complement in direction of view as well as traditional and reversed light post options. The 70° telescope with connector for light guide on top can be used as an ultra-slim laryngoscope for a high level of patient comfort.