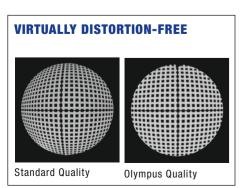

### **FEATURES**

- The Olympus optical lens system is eco-friendly as no hazardous materials are used. The HD lens systems are RoHS compliant.
- Virtually distortion-free: The special form of Olympus objective lenses corrects the fish-eye effect which is obvious in standard telescopes.
  Benefit from a realistic view in the entire endoscopic field.
- Minimization of reprocessing concerns: Besides autoclavability, the HD sinuscopes are compatible with glutaraldehyde and peracetic acid processes in automatic washers/ disinfectors.