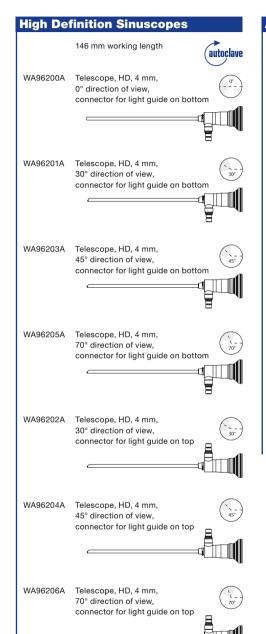

## **HD Sinuscopes**

4 mm Sinuscopes

### **DIVERSITY FOR YOUR CONVENIENCE**

Olympus HD sinuscopes come in a full complement in direction of view as well as traditional and reversed light post options. The 70° telescope with connector for light guide on top can be used as an ultra-slim laryngoscope for a high level of patient comfort.

# DIRECTION OF VIEW