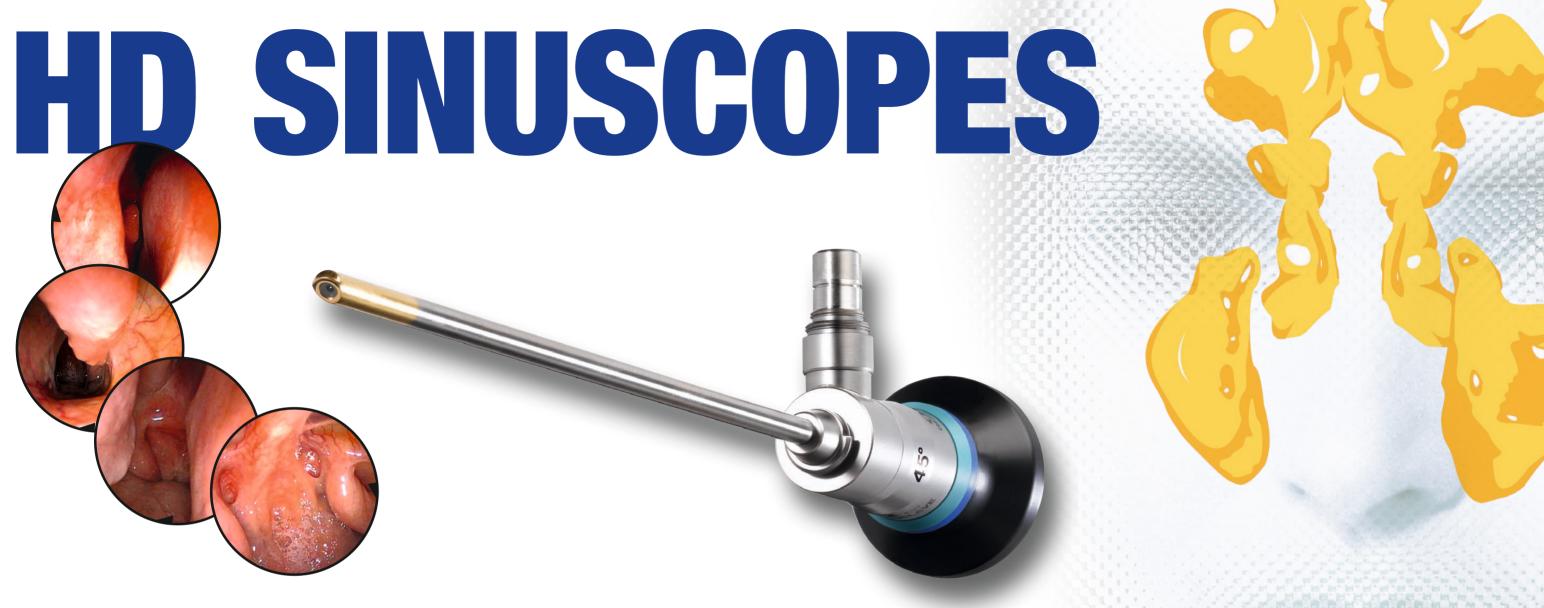

## **HD Sinuscopes**

4 mm Sinuscopes

Endoscopic images: University Medical Center Hamburg-Eppendorf, Germany Department of Voice, Speech and Hearing Disorders, Prof. Dr. M. Hess (right page) Department of Otolaryngology, Head and Neck Surgery, Prof. Dr. med. R. Knecht (left page)