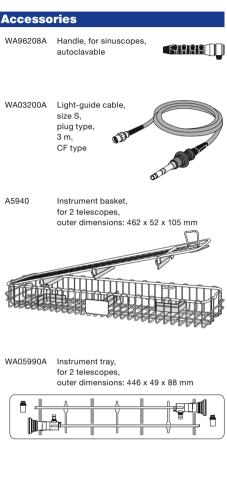

### **GREAT DURABILITY**

The three tube construction of Olympus telescopes increases the durability. Superior long-term autoclavability in addition to washer/disinfector compatibility contributes to a high mechanical durability.